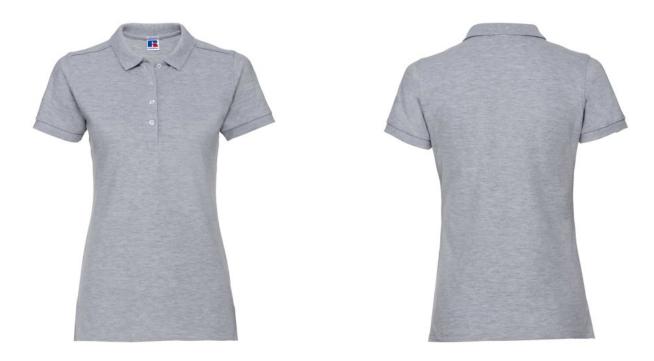

### Specification

RUSSELL women's STRETCH POLO made with small tiny details to be daring .. Stylish extended model sewn on the side, collar and shoulder reinforcement, double stitch along the shoulders, bottom and armpits, extra stitching around the ruffles, four white buttons, spare button