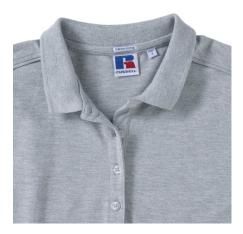

### Specification

RUSSELL women's STRETCH POLO made with small tiny details to be daring .. Stylish extended model sewn on the side, collar and shoulder reinforcement, double stitch along the shoulders, bottom and armpits, extra stitching around the ruffles, four white buttons, spare button